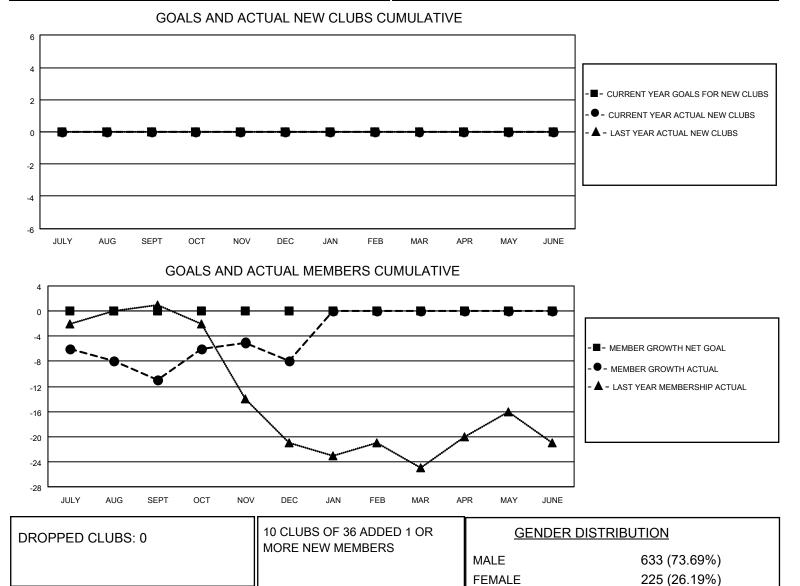

## LOCATION IOWA

**District 9 NC** 

Results as of: 12/31/2022

| Clubs                 |               |           |               | Members               |                         |                         |                                                    |
|-----------------------|---------------|-----------|---------------|-----------------------|-------------------------|-------------------------|----------------------------------------------------|
| RESULTS FOR 2022-2023 |               |           |               | RESULTS FOR 2022-2023 |                         |                         |                                                    |
| QUARTER               | NEW CLUB GOAL | NEW CLUBS | DROPPED CLUBS | QUARTER               | MBER GROWTH NET<br>GOAL | MEMBER GROWTH<br>ACTUAL | DROPPED<br>MEMBERS ACTUAL<br>(including transfers) |
| JULY/AUG/SEPT         | 0             | 0         | 0             | JULY/AUG/SEPT         | 0                       | 6                       | 17                                                 |
| OCT/NOV/DEC           | 0             | 0         | 0             | OCT/NOV/DEC           | 0                       | 18                      | 15                                                 |
| JAN/FEB/MAR           | 0             | 0         | 0             | JAN/FEB/MAR           | 0                       | 0                       | 0                                                  |
| APR/MAY/JUNE          | 0             | 0         | 0             | APR/MAY/JUNE          | 0                       | 0                       | 0                                                  |

9

0

23

32

**DROPPED MEMBERS** 

DECEASED

OTHER TOTAL

CLUB CANCELLED

CLICK HERE FOR CUMULATIVE

MEMBERSHIP DATA

146

73

0 (0.00%)

1 (0.12%)

NON BINARY

PREFER NOT TO ANSWER